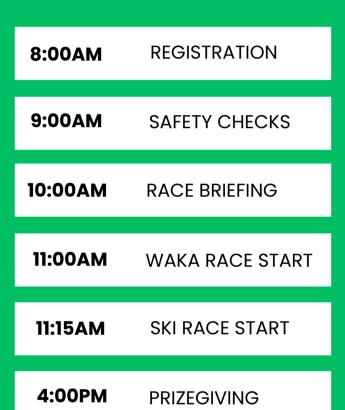

## **HEADS TO HARBOUR** RACE PANUL

Saturday, 8th March 2025

Race Registration - 8am

Race Start - 11am Location to be advised 06.03.25

Whakatāne

Experience the thrill of 21km ocean paddling by pushing your limits in this epic challenge. Get ready to test your skills, endurance, and determination as you compete with like-minded paddlers who are as addicted to paddling as you are. This is a race for paddlers by paddlers, aiming to have a great time together, out on the water. We look forward to seeing you out there!

# RACE DAY

You will need to arrange your own shuttle to the finish line. Allow plenty of time for this.

Don't be late to the start line. The timer will start without you!

AKATANE, NEW ZEA